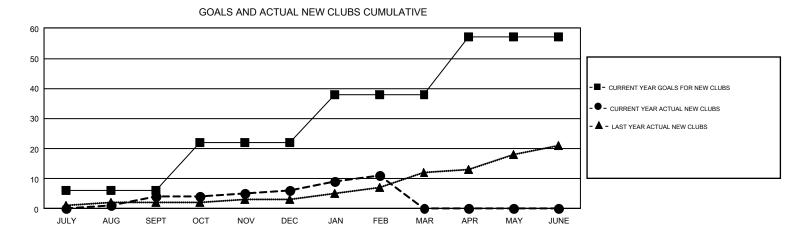

## GMT: ED LECIUS

REPORT DOES NOT INCLUDE CLUBS IN UNDISTRICTED AREAS.

| Clubs                 |               |           |               | Members               |                                                                |                                                              |                                                    |  |
|-----------------------|---------------|-----------|---------------|-----------------------|----------------------------------------------------------------|--------------------------------------------------------------|----------------------------------------------------|--|
| RESULTS FOR 2016-2017 |               |           |               | RESULTS FOR 2016-2017 |                                                                |                                                              |                                                    |  |
| QUARTER               | NEW CLUB GOAL | NEW CLUBS | DROPPED CLUBS | QUARTER               | NEW MEMBER GROWTH<br>NET GOAL (not reinstated<br>or transfers) | NEW MEMBER<br>GROWTH ACTUAL (not<br>reinstated or transfers) | DROPPED<br>MEMBERS ACTUAL<br>(including transfers) |  |
| JULY/AUG/SEPT         | 6             | 4         | 8             | JULY/AUG/SEPT         | -14                                                            | 968                                                          | 1,382                                              |  |
| OCT/NOV/DEC           | 16            | 2         | 5             | OCT/NOV/DEC           | 781                                                            | 1,116                                                        | 1,348                                              |  |
| JAN/FEB/MAR           | 16            | 5         | 3             | JAN/FEB/MAR           | 604                                                            | 775                                                          | 727                                                |  |
| APR/MAY/JUNE          | 19            | 0         | 0             | APR/MAY/JUNE          | 482                                                            | 0                                                            | 0                                                  |  |