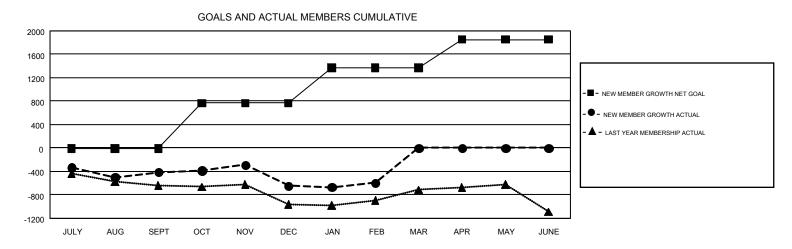

## GMT: ED LECIUS

REPORT DOES NOT INCLUDE CLUBS IN UNDISTRICTED AREAS.

| Clubs                 |               |           |               | Members               |                                                                |                                                              |                                                    |  |
|-----------------------|---------------|-----------|---------------|-----------------------|----------------------------------------------------------------|--------------------------------------------------------------|----------------------------------------------------|--|
| RESULTS FOR 2016-2017 |               |           |               | RESULTS FOR 2016-2017 |                                                                |                                                              |                                                    |  |
| QUARTER               | NEW CLUB GOAL | NEW CLUBS | DROPPED CLUBS | QUARTER               | NEW MEMBER GROWTH<br>NET GOAL (not reinstated<br>or transfers) | NEW MEMBER<br>GROWTH ACTUAL (not<br>reinstated or transfers) | DROPPED<br>MEMBERS ACTUAL<br>(including transfers) |  |
| JULY/AUG/SEPT         | 6             | 4         | 8             | JULY/AUG/SEPT         | -14                                                            | 968                                                          | 1,382                                              |  |
| OCT/NOV/DEC           | 16            | 2         | 5             | OCT/NOV/DEC           | 781                                                            | 1,116                                                        | 1,348                                              |  |
| JAN/FEB/MAR           | 16            | 5         | 3             | JAN/FEB/MAR           | 604                                                            | 775                                                          | 727                                                |  |
| APR/MAY/JUNE          | 19            | 0         | 0             | APR/MAY/JUNE          | 482                                                            | 0                                                            | 0                                                  |  |